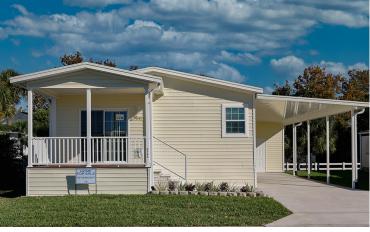

## The Seacoast - Model #4893 - Lot 170

original price \$172,000

only \$99,995<sub>+tax</sub>

2 Bedroom, 2 Bath, 1/2 Porch, 1056 sq ft

Price Includes: Set-up • A/C & Heat • Carport • Skirting • Driveway • Storage Shed