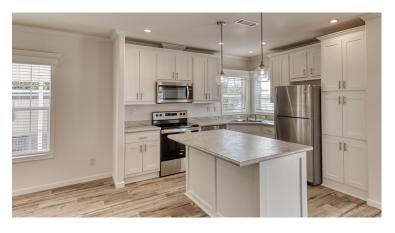

## **Included Features Plan #4893:**

2 Bedrooms 2 Baths Storage Shed Central A/C & Heat Kitchen Island Pendant Lights Carport Driveway Steps & Railings
Pre-Plumbed for Washer Dryer
Drywall
Stainless Steel Appliances
60" Enclosed Shower in Master Bathroom
½ Porch
12 Month Limited Warranty