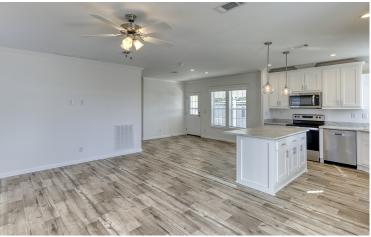

## **Included Features Plan #4893:**

2 Bedrooms 2 Baths Storage Shed Central A/C & Heat Kitchen Island Pendant Lights Carport Driveway Steps & Railings
Pre-Plumbed for Washer Dryer
Drywall
Stainless Steel Appliances
60" Enclosed Shower in Master Bathroom
½ Porch
12 Month Limited Warranty