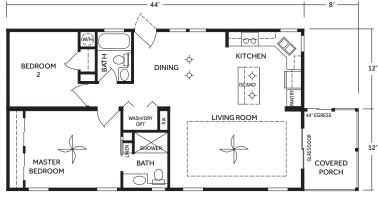

## The Seacoast - Model #4893

original price \$172,000

only \$99,995<sub>+tax</sub>

2 Bedroom, 2 Bath, 1/2 Porch, 1056 sq ft

Price Includes: Set-up • A/C & Heat • Carport • Skirting • Driveway • Storage Shed

## **Included Features Plan #4893:**

2 Bedrooms 2 Baths Storage Shed Central A/C & Heat Kitchen Island Pendant Lights Carport Driveway Steps & Railings
Pre-Plumbed for Washer Dryer
Drywall
Stainless Steel Appliances
60" Enclosed Shower in Master Bathroom
½ Porch
12 Month Limited Warranty