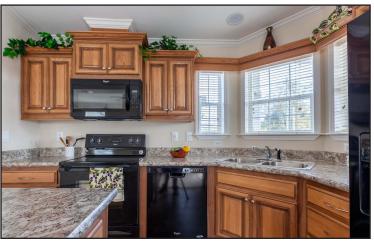

## **Included Features Plan #4893:**

2 Bedrooms 2 Baths Storage Shed Central A/C & Heat Kitchen Island Pendant Lights Carport Driveway Steps & Railings
Pre-Plumbed for Washer Dryer
Drywall
Stainless Steel Appliances
60" Enclosed Shower in Master Bathroom
½ Porch
12 Month Limited Warranty